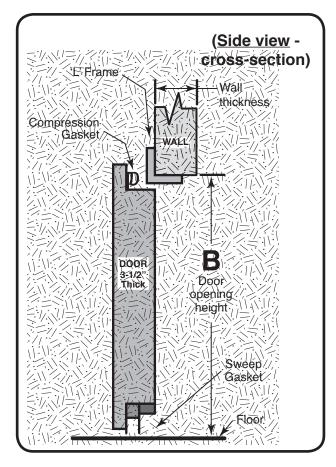

### **ROUGH DOOR OPENING**

Please Use This Illustration to Answer Question #2
Offset Walk-in Door Order Form F-160 pg 1.