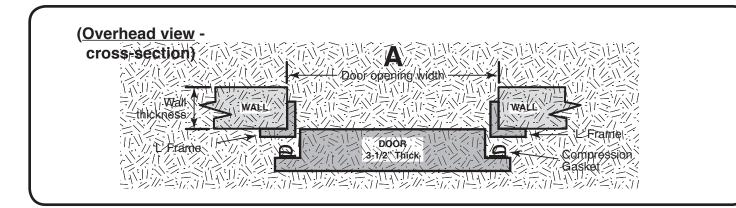

# TYPICAL 3-SIDED OFFSET DOOR & JAMB WITH 'L' FRAME

A = \_\_\_\_\_ Door opening width

B = \_\_\_\_\_ Door opening height

Note: Standard door thickness is 3-1/2"

Please include this information with Offset Walk-In Door & 'L' Frame Order Form F-160, pg. 1

### CUSTOM WALK-IN DOOR FORM (OFFSET DOOR & 'L' FRAME-rough wall opening)

FORM 4

APPROVED BY PO NUMBER QUOTE NUMBER DATE

Please provide <u>DOOR OPENING</u> measurements.

Do <u>NOT</u> provide door measurements.

## TYPICAL 4-SIDED OFFSET DOOR & JAMB WITH 'L' FRAME

A = \_\_\_\_\_ Door opening width

B = \_\_\_\_\_ Door opening height

C = \_\_\_\_ Floor height

Note: Standard door thickness is 3-1/2"

Please include this information with Offset Walk-In Door & 'L' Frame Order Form F-160, pg. 1