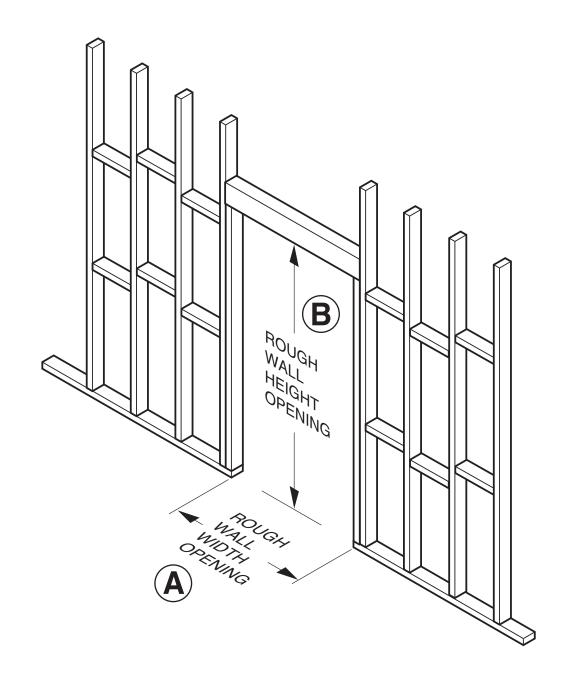

### **ROUGH DOOR OPENING**

Please Use This Illustration to Answer Question #2
Offset Walk-in Door Order Form F-160 pg 1.