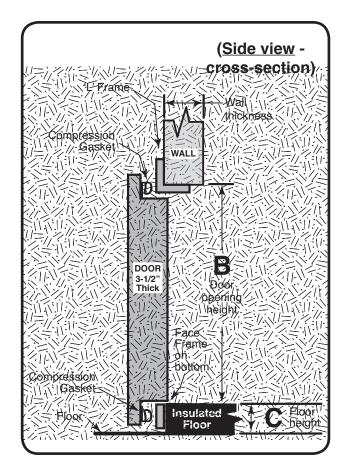

### CUSTOM WALK-IN DOOR FORM (OFFSET DOOR & 'L' FRAME-rough wall opening)

FORM 4

APPROVED BY PO NUMBER QUOTE NUMBER DATE

Please provide <u>DOOR OPENING</u> measurements.

Do <u>NOT</u> provide door measurements.

## TYPICAL 4-SIDED OFFSET DOOR & JAMB WITH 'L' FRAME

A = \_\_\_\_\_ Door opening width

B = \_\_\_\_\_ Door opening height

C = \_\_\_\_ Floor height

Note: Standard door thickness is 3-1/2"

Please include this information with Offset Walk-In Door & 'L' Frame Order Form F-160, pg. 1